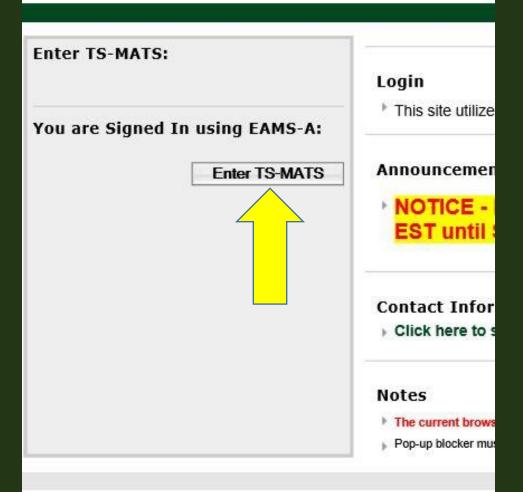

# TS-MATS ORDER PROCESS

# TRAINING SUPPORT CENTER FORT BENNING, GEORGIA

UNCLASSIFIED//FOR OFFICIAL USE ONLY

https://tsmats.atsc.army.mil/TSMATS/FabricationStart.aspx