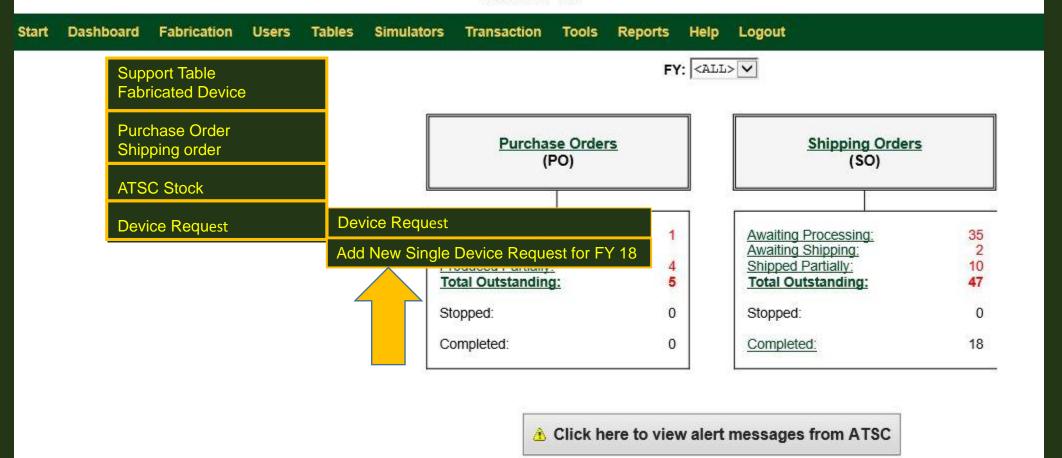

#### Training Support Materiel Armywide Tracking System

Version: 1.0.0048 (2017-08-29)

Role: INSTALLATION FABRICATION MANAGER

Installation: FT BENNING

Site: <ALL>

HR Account: <N/A>

Dashboard Fabr ation Users Tables Start Simulators Transaction Tools Reports Logout FY: <ALL> **Purchase Orders Shipping Orders** (PO) (SO) 35 2 10 47 Awaiting Production: Awaiting Processing: Awaiting Shipping: Produced Partially: Shipped Partially: **Total Outstanding: Total Outstanding:** Stopped: Stopped: 0 Completed: Completed: 18 0

⚠ Click here to view alert messages from ATSC