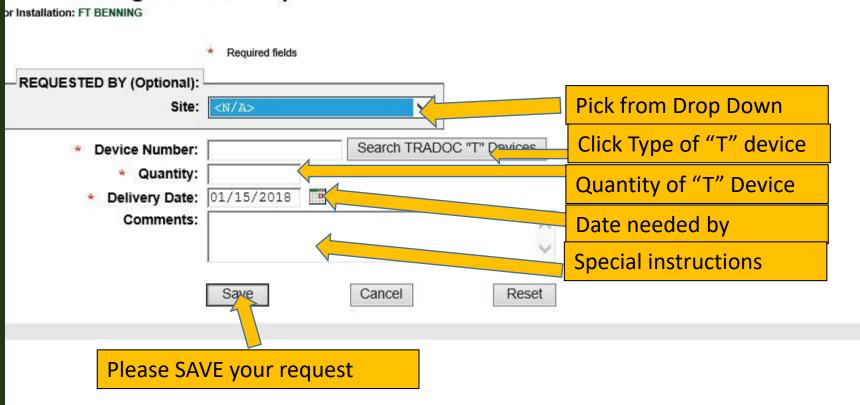

# dd New Single Device Request for FY18

This is a second of the search and t TRADOC Produced Devices (Excluding Obsolete) Results Per Page: 10 V To export the Device Number double-click a cell in the "Number" column. In All Search For ✓ At Any Position Go Reset O About South More empty or zero cells to the end / beginning when sorted ascending / descending Page 2 of 32 > >> Number ... Nomenclature **NSN/MCN NSLIN/LIN** Price System T 05-051 MINE RECOGNITION BOARDSET 6910-01-700-1833

|           | A STATE OF THE PARTY OF THE PAR | 0310-01-100-1033 | ARIUSA | 9240,00  | 100 |
|-----------|--------------------------------------------------------------------------------------------------------------------------------------------------------------------------------------------------------------------------------------------------------------------------------------------------------------------------------------------------------------------------------------------------------------------------------------------------------------------------------------------------------------------------------------------------------------------------------------------------------------------------------------------------------------------------------------------------------------------------------------------------------------------------------------------------------------------------------------------------------------------------------------------------------------------------------------------------------------------------------------------------------------------------------------------------------------------------------------------------------------------------------------------------------------------------------------------------------------------------------------------------------------------------------------------------------------------------------------------------------------------------------------------------------------------------------------------------------------------------------------------------------------------------------------------------------------------------------------------------------------------------------------------------------------------------------------------------------------------------------------------------------------------------------------------------------------------------------------------------------------------------------------------------------------------------------------------------------------------------------------------------------------------------------------------------------------------------------------------------------------------------------|------------------|--------|----------|-----|
| T 05-052  | MINE RECOGNITION BOARD, AFGRANISTAN                                                                                                                                                                                                                                                                                                                                                                                                                                                                                                                                                                                                                                                                                                                                                                                                                                                                                                                                                                                                                                                                                                                                                                                                                                                                                                                                                                                                                                                                                                                                                                                                                                                                                                                                                                                                                                                                                                                                                                                                                                                                                            | 6910-01-C11-9238 | XA1008 | \$360.00 | D   |
| r 05-053  | MINE RECOGNITION BOARD SET. BOSNIA                                                                                                                                                                                                                                                                                                                                                                                                                                                                                                                                                                                                                                                                                                                                                                                                                                                                                                                                                                                                                                                                                                                                                                                                                                                                                                                                                                                                                                                                                                                                                                                                                                                                                                                                                                                                                                                                                                                                                                                                                                                                                             | 6910-01-C10-9017 | 47072N | \$300.00 |     |
| r 05-054  | MINE RECOGNITION BOARD SET, IRAQI                                                                                                                                                                                                                                                                                                                                                                                                                                                                                                                                                                                                                                                                                                                                                                                                                                                                                                                                                                                                                                                                                                                                                                                                                                                                                                                                                                                                                                                                                                                                                                                                                                                                                                                                                                                                                                                                                                                                                                                                                                                                                              | 6910-01-006-6700 | XA1008 | \$300.00 | П   |
| 05-060    | MINE, CLAYMORE KIT                                                                                                                                                                                                                                                                                                                                                                                                                                                                                                                                                                                                                                                                                                                                                                                                                                                                                                                                                                                                                                                                                                                                                                                                                                                                                                                                                                                                                                                                                                                                                                                                                                                                                                                                                                                                                                                                                                                                                                                                                                                                                                             | 6910-01-C11-9243 | XA1008 | \$69.47  | П   |
| 05-062    | IED KIT                                                                                                                                                                                                                                                                                                                                                                                                                                                                                                                                                                                                                                                                                                                                                                                                                                                                                                                                                                                                                                                                                                                                                                                                                                                                                                                                                                                                                                                                                                                                                                                                                                                                                                                                                                                                                                                                                                                                                                                                                                                                                                                        | 6910-01-004-1411 | XA1008 | \$486.25 |     |
| 05-064    | C-4 1 1/41B BLOCK, DEMO                                                                                                                                                                                                                                                                                                                                                                                                                                                                                                                                                                                                                                                                                                                                                                                                                                                                                                                                                                                                                                                                                                                                                                                                                                                                                                                                                                                                                                                                                                                                                                                                                                                                                                                                                                                                                                                                                                                                                                                                                                                                                                        | 6910-01-700-1821 | XA1008 | \$9.34   |     |
| 05-065    | C4 1LB BLOCK, DEMO                                                                                                                                                                                                                                                                                                                                                                                                                                                                                                                                                                                                                                                                                                                                                                                                                                                                                                                                                                                                                                                                                                                                                                                                                                                                                                                                                                                                                                                                                                                                                                                                                                                                                                                                                                                                                                                                                                                                                                                                                                                                                                             | 6910-01-100-1822 | XA1008 | \$9.20   |     |
| 07-083B   | RIPLE, MIGAZ                                                                                                                                                                                                                                                                                                                                                                                                                                                                                                                                                                                                                                                                                                                                                                                                                                                                                                                                                                                                                                                                                                                                                                                                                                                                                                                                                                                                                                                                                                                                                                                                                                                                                                                                                                                                                                                                                                                                                                                                                                                                                                                   | 6910-01-006-6392 | XA1008 | \$62.66  | F   |
| 07-084B/L | M16A2 SIGHTING DEVICE, LEFT HAND                                                                                                                                                                                                                                                                                                                                                                                                                                                                                                                                                                                                                                                                                                                                                                                                                                                                                                                                                                                                                                                                                                                                                                                                                                                                                                                                                                                                                                                                                                                                                                                                                                                                                                                                                                                                                                                                                                                                                                                                                                                                                               | 6910-01-C11-9245 | XA1008 | \$0.20   |     |