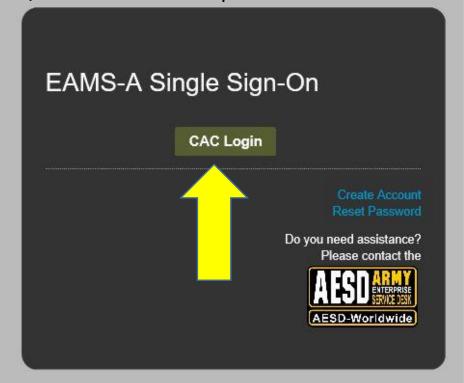

# TS-MATS ORDER PROCESS

# TRAINING SUPPORT CENTER FORT BENNING, GEORGIA

UNCLASSIFIED//FOR OFFICIAL USE ONLY

https://tsmats.atsc.army.mil/TSMATS/FabricationStart.aspx