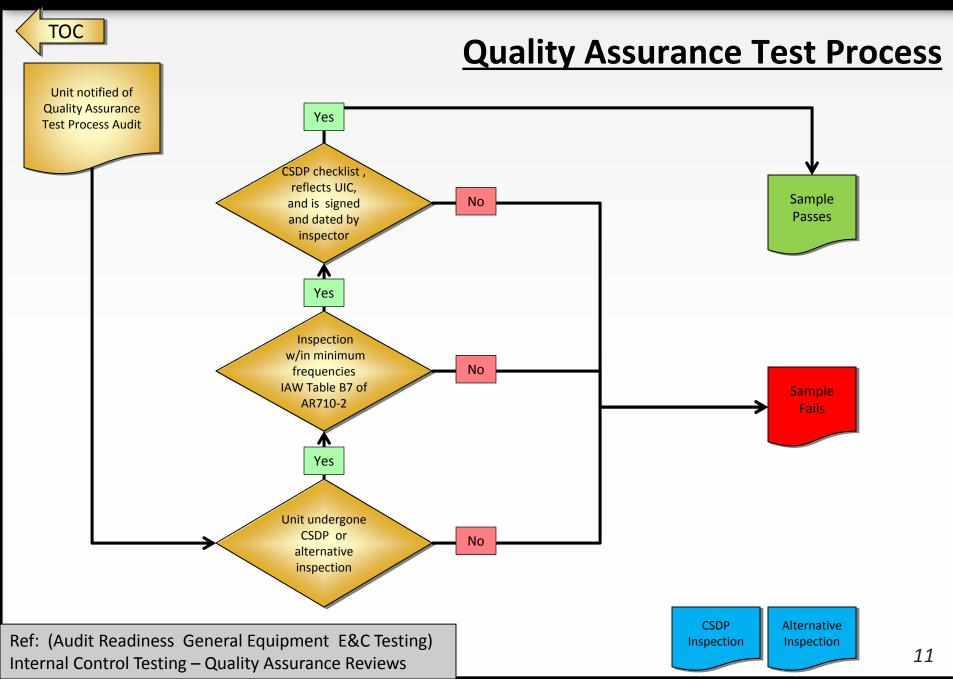

ure type and authority on Yes transaction document? (AOC, PBO, 1687 DA 2765-1 Yes \*Authorized Transaction Individual Doc Reg: identifies DOC # **Command – AOC** DD 1348-1 DD 250 (LIN, NSN, SN, UIC, No **PBO- PBO Memo** as appropriate) HRH – AOC & DA receipt date and Form 1687 signature AOC **PBO Memo** DA 3161 DA 1687 DD 1149 Ref: (Audit Readiness General Equipment E&C Testing) 6 Internal Controls- Acceptance/Transfer of Equipment Worksheet



# \*If no material >\$250K, select any class VII asset with the highest asset value.

Ref: (Audit Readiness General Equipment E&C Testing) Substantive Testing – Completeness Worksheet

UNCLASSIFIED









Reconciliation

**PBO Memo** 

DA 1687

10

Ref: (Audit Readiness General Equipment E&C Testing) Internal Control Testing – Physical Inventory







UNCLASSIFIED





Must include sample UIC. See DA Form 1687 Memo item #4.

UNCLASSIFIED

- Must have an effective date prior to the transaction. Effective date should not precede date of memo. (AR600-20)

DEPARTMENT OF THE ARMY HEADQUARTERS AND HEADQUARTERS COMPANY 724th MILITARY POLICE BATTALION (I/R) 5515 NW 15th AVENUE FORT LAUDERDALE, FL 33309

AFRC-PMD-SSF-CO

05 March 2013

**Effective Date** 

MEMORANDUM FOR RECORD

REFLY FO

SUBJECT: Assumption of Command

1. By Authority of Para 2-5 and 2-8, AR 600-20, the undersigned assumes continued of the Rear Detachment for 724<sup>TH</sup> Military Police Battalion (WZDHHD) effective 05 March 2013.

2. Point of contact for this memorandum is SGT Jesse Troche at (954) 938-7300 X4015 or jesse.troche@usar.army.mil.

Signature of Commander