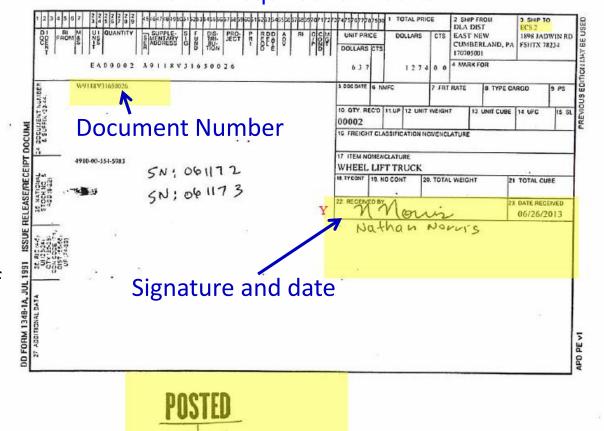

# DD Form 1348-1A

- Ensure it is the correct document # requested, and the UIC is identified.
- Ensure document is signed and dated.
- PBUSE posting date .
   Timeline requirements are from 7 (active)/ 30 (ARNG, USAR) days from the date of receipt. This is calculated using the posting date in PBUSE to date in Block 23.
- Signature (See slide 4)

# **DD Form 1348-1A**

- Ensure it is the correct document # requested, and the UIC is identified.
- Ensure document is signed and dated in the correct block.
- Evidence or PBUSE verification that the transaction was posted within 7 (active)/ 30 (ARNG, USAR) days from the date of receipt. This is calculated using the posting date in PBUSE to date in Block 23.