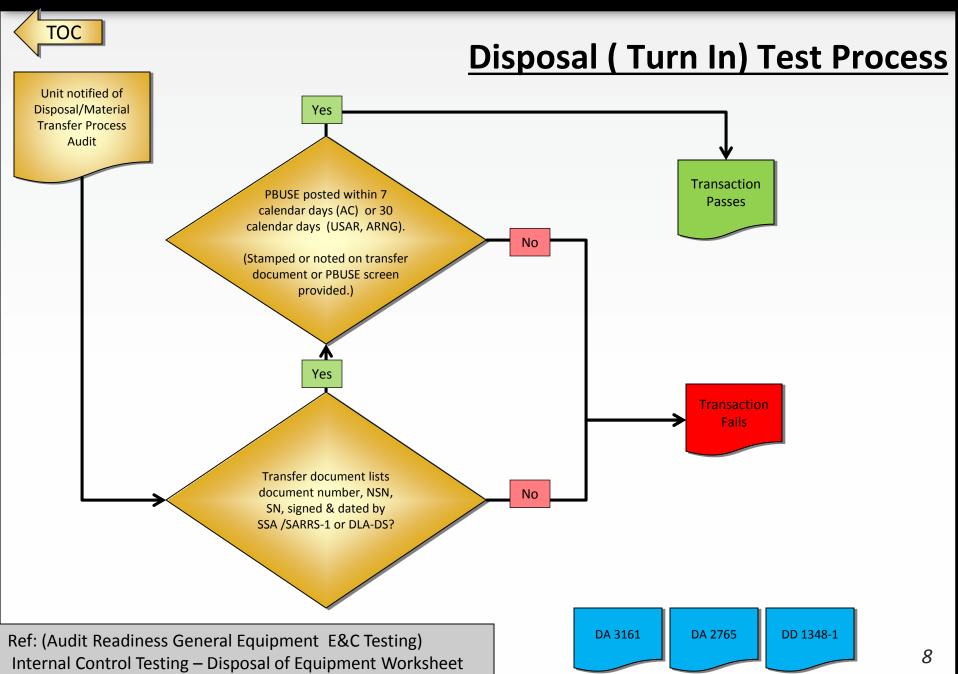

# DA Form 3161

- Ensure it is the correct document # requested, and the UIC is identified for incoming or outgoing. Depending on whether you are receiving or issuing says which signature block we verify. (Dotted lines are for Transfer, Solid line is for Receipt)
- Ensure document is signed and dated.
- PBUSE posting date . Timeline requirements are from 7 (active)/ 30 (ARNG, USAR) days from the date of receipt. This is calculated using the posting date in PBUSE to date in Block 15.
- Authority to sign evidence
  - If UIC is "Sent To" Block 3 then signature authority evidence is required for "REC QTY IN" Block 15 signature
  - If UIC is "Request From" Block 8 then signature authority evidence is required for "ISSUE/TURN IN" Block 13 or 14 signature
- Signature (See slide 4)
- Acceptance and Transfer Test

# <u>DA Form 2765-1</u>

Ensure document is signed and dated.

- PBUSE posting date . Timeline requirements are from 7 (active)/ 30 (ARNG, USAR) days from the date of receipt. This is calculated using the posting date in PBUSE to the receipt date.
- Signature <u>(See slide 4)</u>

# DD Form 1348-1A

- Ensure it is the correct document # requested, and the UIC is identified.
- Ensure document is signed and dated.
- PBUSE posting date .
   Timeline requirements are from 7 (active)/ 30 (ARNG, USAR) days from the date of receipt. This is calculated using the posting date in PBUSE to date in Block 23.
- Signature (See slide 4)

# <u>DD Form 250</u>

- Ensure it is the correct document # requested, and the UIC is identified for incoming or outgoing.
- Ensure document is signed and dated.
- PBUSE posting date . Timeline requirements are from 7 (active)/ 30 (ARNG, USAR) days from the date of receipt. This is calculated using the posting date in PBUSE to date in Block 22.
- □ Signature (See slide 4)

**DD Form 1149** 

UNCLASSIFIED

- Ensure it is the correct document # requested, and the UIC is identified for incoming or outgoing.
- Ensure document is signed and dated.
- PBUSE posting date . Timeline requirements are from 7 (active)/ 30 (ARNG, USAR) days from the date of receipt. This is calculated using the posting date in PBUSE to receipt date.
- Signature (See slide 4)