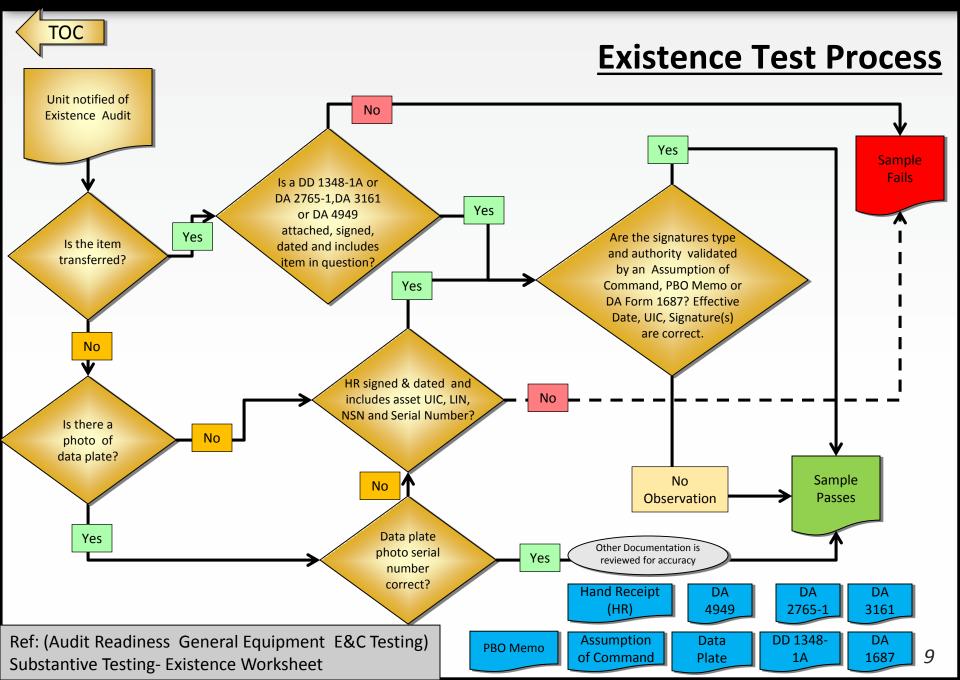

#### UNCLASSIFIED

TOC **Acceptance & Transfer Test Process** Yes Unit notified of Acceptance & **PBUSE** posted **Transfer Audit** within 7 Calendar No Days (AC) or 30 Calendar days? (USAR/ARNG) Transaction Passes No Yes Transaction date is No Is transaction covered by authorized document individual's effective (receipt or date? transfer) signed Transaction and dated? Fails Yes Is there supporting documentation to validate No signature type and authority on Yes transaction document? (AOC, PBO, 1687 DA 2765-1 Yes \*Authorized Transaction Individual Doc Reg: identifies DOC # **Command – AOC** DD 1348-1 DD 250 (LIN, NSN, SN, UIC, No **PBO- PBO Memo** as appropriate) HRH – AOC & DA receipt date and Form 1687 signature AOC **PBO Memo** DA 3161 DA 1687 DD 1149 Ref: (Audit Readiness General Equipment E&C Testing) 6 Internal Controls- Acceptance/Transfer of Equipment Worksheet

# \*If no material >\$250K, select any class VII asset with the highest asset value.

Ref: (Audit Readiness General Equipment E&C Testing) Substantive Testing – Completeness Worksheet

UNCLASSIFIED

Reconciliation