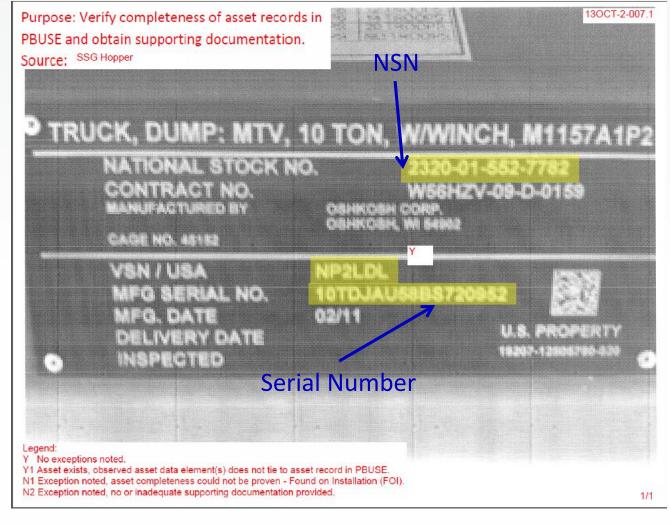

# **DATA Plate Photo**

Select any item from your unit that is \$250,000 or more. Then take a picture of the data plate and ensure that the NSN and SN is readable

highly a title a

# **PBUSE Screen Shot**

Purpose: Verify completeness of asset records in

PBUSE and obtain supporting documentation.

Source: SSG HOPPER

Using the item you took a photo of, go back to your PBUSE system and pull this item up.

❑ Verification is done on the NSN, UIC, LIN and SN; ensure all of these data fields are readable on your screen shot and photo.

**Primary Hand Receipt Processes** OCIE: Hase Receipts Syster/Subsystem Query System Modify/Add Ingendation Hand Backets installation Pland Reports PHR-1 mea FER.5A 許統30 WITHLAS Find UNI: 6312 HORIZONTAL CONSTRUCTION PLATDON Date Las UII manaport items are highlighted below Seve All PEI Print PHR to Digitally Sign PBIC TAC Red Oty Auth On Page 1 of 1 da SubLIN 1158 Ull Blanaci 1.01 0 11 7HT Detail Itams - Windows Internet Deplay UIC R Asset Rems PBC 8 ECS. er TRK DUMP 187 WAV NSN Page 1 of 1 Sarrial No. Reg No. Detect Serial No. Lot No. Set No. 0% Search | Rateath | Close Serial Number