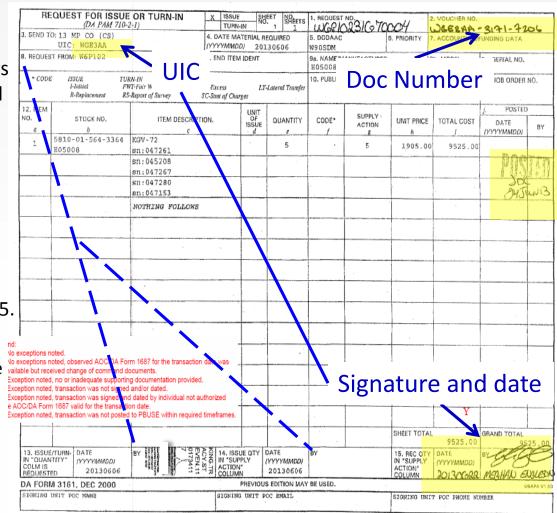

# DA Form 3161

- Ensure it is the correct document # requested, and the UIC is identified for incoming or outgoing. Depending on whether you are receiving or issuing says which signature block we verify. (Dotted lines are for Transfer, Solid line is for Receipt)
- Ensure document is signed and dated.
- PBUSE posting date . Timeline requirements are from 7 (active)/ 30 (ARNG, USAR) days from the date of receipt. This is calculated using the posting date in PBUSE to date in Block 15.
- Authority to sign evidence
  - If UIC is "Sent To" Block 3 then signature authority evidence is required for "REC QTY IN" Block 15 signature
  - If UIC is "Request From" Block 8 then signature authority evidence is required for "ISSUE/TURN IN" Block 13 or 14 signature
- Signature (See slide 4)
- Acceptance and Transfer Test

# DA Form 3161

- Ensure it is the correct document # requested, and the UIC is identified for incoming or outgoing.
- Ensure document is signed and dated in Block 15.
  - Evidence or PBUSE verification that the transaction was posted within 7 (active)/ 30 (ARNG, USAR) days from the date of receipt. This is calculated using the posting date in PBUSE to date in Block 15.

# DA Form 3161

- Ensure the correct item from the sample requested, and the UIC is identified for incoming or outgoing.
- Ensure document is signed and dated. DA Form 3161 cannot be more than 6 months old for audit purposes. A signed HR or Cyclic Inventory shows that someone has inventoried it since it was received.
- Evidence or PBUSE verification that the transaction was posted within 7 (active)/ 30 (ARNG, USAR) days from the date of receipt. This is calculated using the posting date in PBUSE to date in Block 15.
- Authority to sign evidence

UNCLASSIFIED

- If UIC is "Sent To" Block 3 then signature authority evidence is required for "REC QTY IN" Block 15 signature.
- If UIC is "Request From" Block 8 then signature authority evidence is required for "ISSUE/TURN IN" Block 13 or 14 signature. (Dotted Lines)
- Signature (See slide 4 for clarification.)