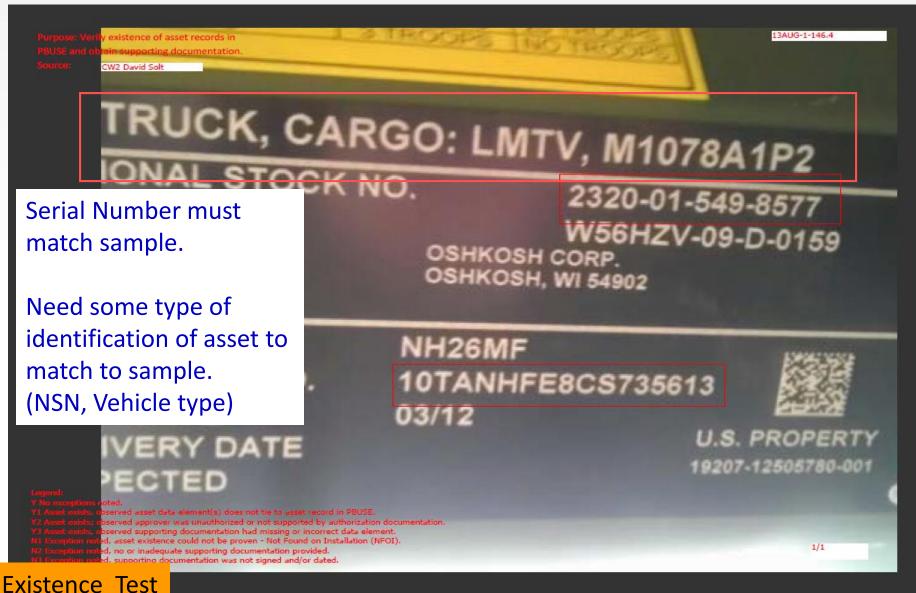

# **DATA Plate Photo**

Select any item from your unit that is \$250,000 or more. Then take a picture of the data plate and ensure that the NSN and SN is readable

highly a title a

UNCLASSIFIED

13AUG-1-146.1

Purpose: Verify existence of asset records in

Must include sample UIC. See DA Form 1687 Memo item #4.

UNCLASSIFIED

Must have an effective date prior to the transaction. Effective date should not precede date of memo. (AR600-20)

| PBUSE and obtain supporting documentation.                                                                                    |                                                                                                                  |
|-------------------------------------------------------------------------------------------------------------------------------|------------------------------------------------------------------------------------------------------------------|
| Source: CW2 David Solt                                                                                                        |                                                                                                                  |
| HEADQUARTERS AND<br>724 <sup>th</sup> MILITARY PO<br>5515 NW                                                                  | NT OF THE ARMY<br>HEADQUARTERS COMPANY<br>OLICE BATTALION (I/R)<br>V 15 <sup>th</sup> AVENUE<br>ERDALE, FL 33309 |
| AFRC-PMD-SSF-CO                                                                                                               | 05 March 2013                                                                                                    |
| MEMORANDUM FOR RECORD                                                                                                         |                                                                                                                  |
| SUBJECT: Assumption of Command                                                                                                | Effective Date                                                                                                   |
| <ol> <li>By Authority of Para 2-5 and 2-8, AR 600-20<br/>Detachment for 724<sup>TH</sup> Military Police Battalion</li> </ol> | 0, the undersigned assumes command of the Rear<br>(WZDHHD) effective 05 March 2013.                              |
| <ol> <li>Point of contact for this memorandum is SGI<br/>jesse.troche@usar.army.mil.</li> </ol>                               | F Jesse Troche at (954) 938-7300 X4015 or                                                                        |
|                                                                                                                               |                                                                                                                  |

#### Legend: Y No exceptions noted. Y1 Asset exists, observed asset data element(s) does not tie to asset record in PBUSE.

- Y2 Asset exists; observed approver was unauthorized or not supported by authorization documentation.
- Y3 Asset exists, observed supporting documentation had missing or incorrect data element.

Signature

- N1 Exception noted, asset existence could not be proven Not Found on Installation (NFOI).
- N2 Exception noted, no or inadequate supporting documentation provided.
- N3 Exception noted, supporting documentation was not signed and/or dated.