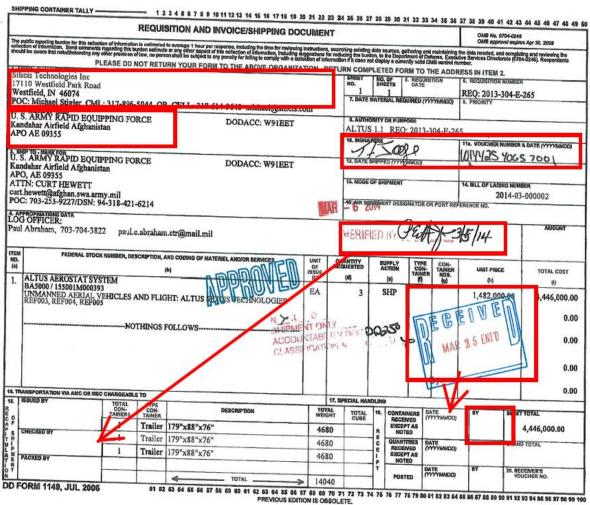

# DA Form 3161

- Ensure it is the correct document # requested, and the UIC is identified for incoming or outgoing. Depending on whether you are receiving or issuing says which signature block we verify. (Dotted lines are for Transfer, Solid line is for Receipt)
- Ensure document is signed and dated.
- PBUSE posting date . Timeline requirements are from 7 (active)/ 30 (ARNG, USAR) days from the date of receipt. This is calculated using the posting date in PBUSE to date in Block 15.
- Authority to sign evidence
  - If UIC is "Sent To" Block 3 then signature authority evidence is required for "REC QTY IN" Block 15 signature
  - If UIC is "Request From" Block 8 then signature authority evidence is required for "ISSUE/TURN IN" Block 13 or 14 signature
- Signature (See slide 4)
- Acceptance and Transfer Test