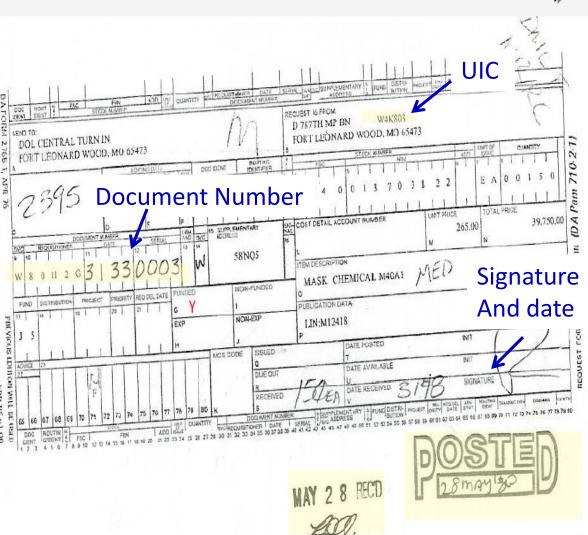

# DA Form 3161

- Ensure it is the correct document # requested, and the UIC is identified for incoming or outgoing. Depending on whether you are receiving or issuing says which signature block we verify. (Dotted lines are for Transfer, Solid line is for Receipt)
- Ensure document is signed and dated.
- PBUSE posting date . Timeline requirements are from 7 (active)/ 30 (ARNG, USAR) days from the date of receipt. This is calculated using the posting date in PBUSE to date in Block 15.
- Authority to sign evidence
  - If UIC is "Sent To" Block 3 then signature authority evidence is required for "REC QTY IN" Block 15 signature
  - If UIC is "Request From" Block 8 then signature authority evidence is required for "ISSUE/TURN IN" Block 13 or 14 signature
- Signature (See slide 4)
- Acceptance and Transfer Test

# DA Form 3161

- Ensure it is the correct document # requested, and the UIC is identified for incoming or outgoing.
- Ensure document is signed and dated in Block 15.
  - Evidence or PBUSE verification that the transaction was posted within 7 (active)/ 30 (ARNG, USAR) days from the date of receipt. This is calculated using the posting date in PBUSE to date in Block 15.

# DA Form 3161

- Ensure the correct item from the sample requested, and the UIC is identified for incoming or outgoing.
- Ensure document is signed and dated. DA Form 3161 cannot be more than 6 months old for audit purposes. A signed HR or Cyclic Inventory shows that someone has inventoried it since it was received.
- Evidence or PBUSE verification that the transaction was posted within 7 (active)/ 30 (ARNG, USAR) days from the date of receipt. This is calculated using the posting date in PBUSE to date in Block 15.
- Authority to sign evidence

UNCLASSIFIED

- If UIC is "Sent To" Block 3 then signature authority evidence is required for "REC QTY IN" Block 15 signature.
- If UIC is "Request From" Block 8 then signature authority evidence is required for "ISSUE/TURN IN" Block 13 or 14 signature. (Dotted Lines)
- Signature (See slide 4 for clarification.)