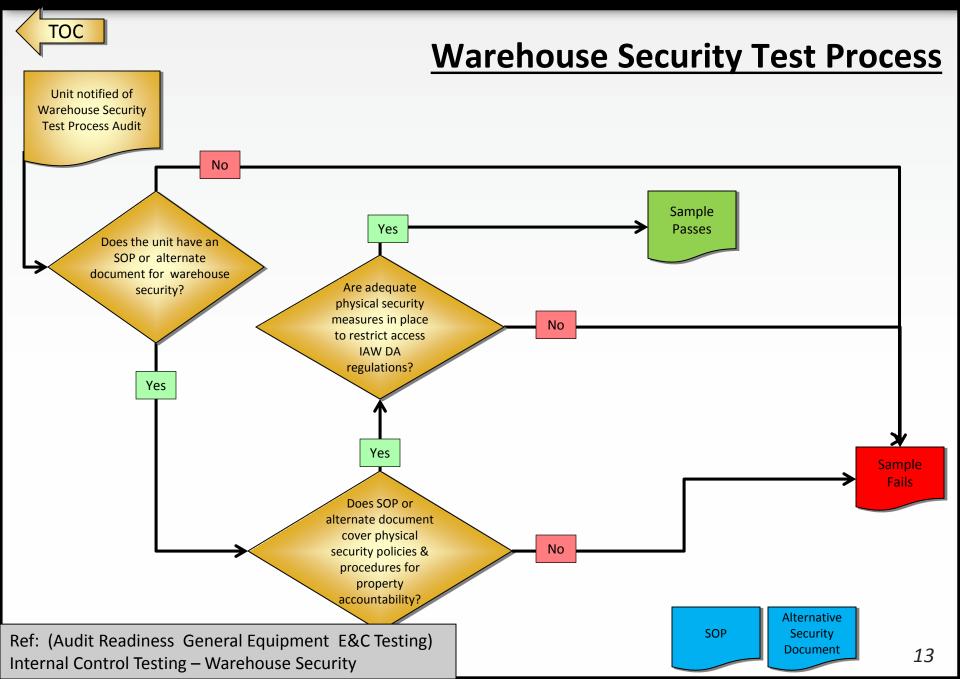

#### UNCLASSIFIED

TOC **Acceptance & Transfer Test Process** Yes Unit notified of Acceptance & **PBUSE** posted **Transfer Audit** within 7 Calendar No Days (AC) or 30 Calendar days? (USAR/ARNG) Transaction Passes No Yes Transaction date is No Is transaction covered by authorized document individual's effective (receipt or date? transfer) signed Transaction and dated? Fails Yes Is there supporting documentation to validate No signature type and authority on Yes transaction document? (AOC, PBO, 1687 DA 2765-1 Yes \*Authorized Transaction Individual Doc Reg: identifies DOC # **Command – AOC** DD 1348-1 DD 250 (LIN, NSN, SN, UIC, No **PBO- PBO Memo** as appropriate) HRH – AOC & DA receipt date and Form 1687 signature AOC **PBO Memo** DA 3161 DA 1687 DD 1149 Ref: (Audit Readiness General Equipment E&C Testing) 6 Internal Controls- Acceptance/Transfer of Equipment Worksheet