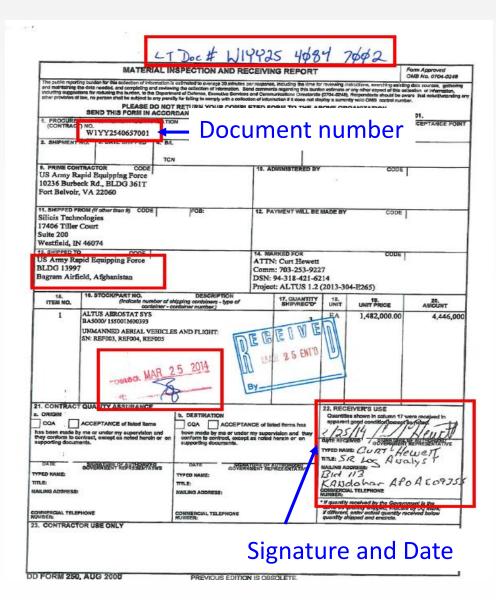

# <u>DD Form 250</u>

- Ensure it is the correct document # requested, and the UIC is identified for incoming or outgoing.
- Ensure document is signed and dated.
- PBUSE posting date . Timeline requirements are from 7 (active)/ 30 (ARNG, USAR) days from the date of receipt. This is calculated using the posting date in PBUSE to date in Block 22.
- □ Signature (See slide 4)