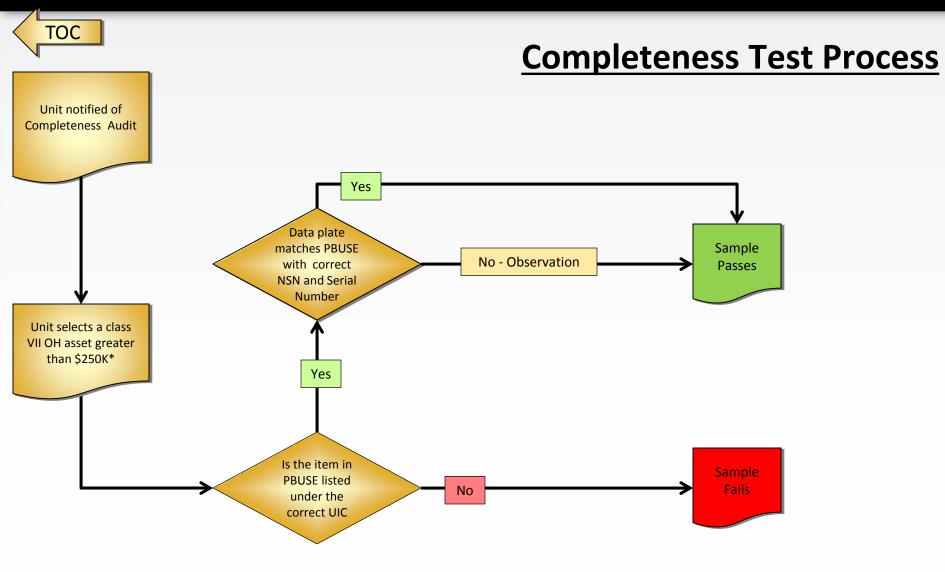

# \*If no material >\$250K, select any class VII asset with the highest asset value.

Ref: (Audit Readiness General Equipment E&C Testing) Substantive Testing – Completeness Worksheet

UNCLASSIFIED

Reconciliation