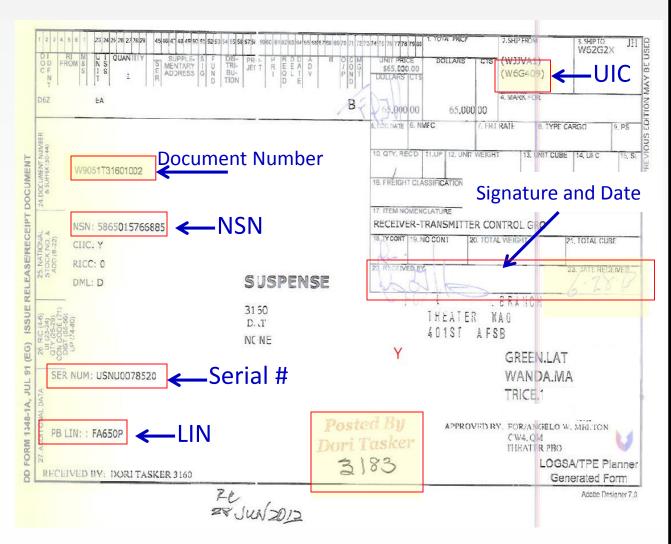

# DD Form 1348-1A

Purpose: Verify transactions are reviewed and approved prior to posting.

Ensure it is the correct document # requested, and the UIC is identified.
Source: Mr. Jonathan Weatherby

- Ensure document is signed and dated in the correct block.
- Evidence or PBUSE verification that the transaction was posted within 7 (active)/ 30 (ARNG, USAR) days from the date of receipt. This is calculated using the posting date in PBUSE to date in Block 23.
- Signature <u>(See slide 4)</u>