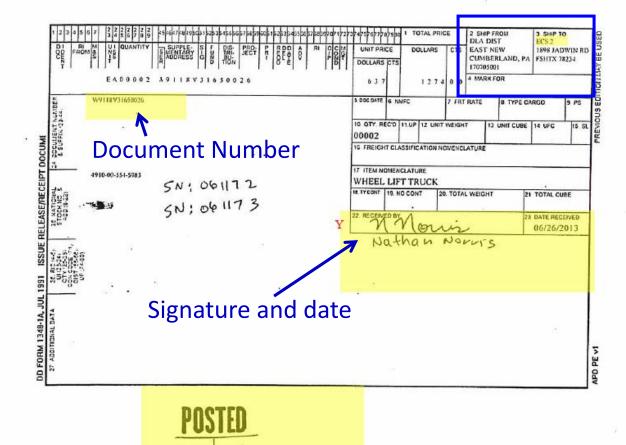

**DD Form 1149** 

UNCLASSIFIED

- Ensure it is the correct document # requested, and the UIC is identified for incoming or outgoing.
- Ensure document is signed and dated.
- PBUSE posting date . Timeline requirements are from 7 (active)/ 30 (ARNG, USAR) days from the date of receipt. This is calculated using the posting date in PBUSE to receipt date.
- Signature (See slide 4)