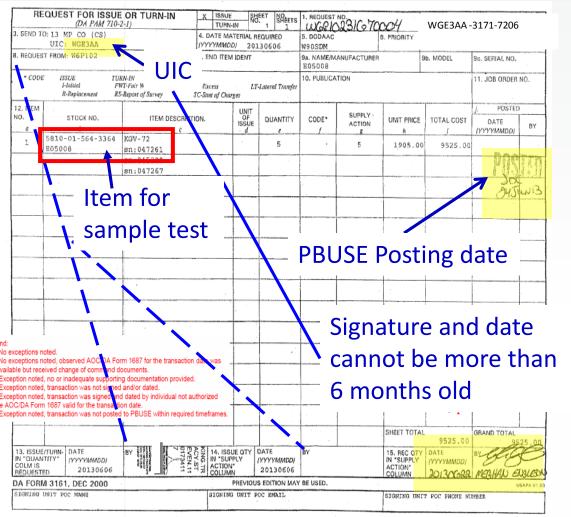

# <u>DA Form 2765-1</u>

Ensure document is signed and dated.

- PBUSE posting date . Timeline requirements are from 7 (active)/ 30 (ARNG, USAR) days from the date of receipt. This is calculated using the posting date in PBUSE to the receipt date.
- Signature <u>(See slide 4)</u>

# <u>DA Form 2765-1</u>

Ensure document is signed and dated.

- Evidence or PBUSE verification that the transaction was posted within 7 (active)/ 30 (ARNG, USAR) days from the date of receipt. This is calculated using the posting date in PBUSE to the receipt date.
- Signature (See slide 4)